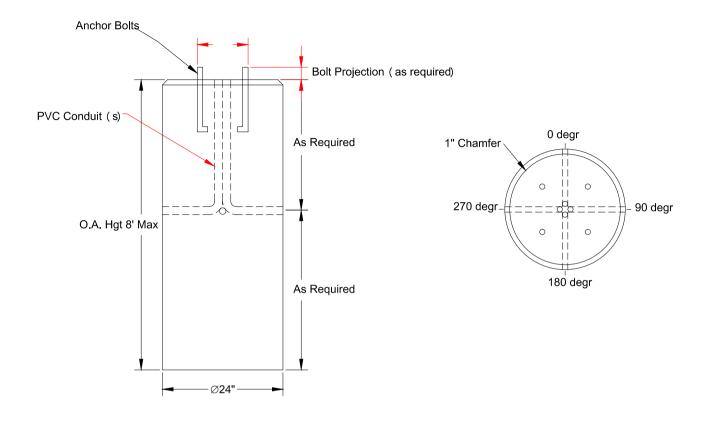

## SPECIFICATIONS:

- CONCRETE MINIMUM COMPRESSIVE STRENGTH 4,000 PSI @ 28 DAYS.
- CONCRETE AIR ENTRAINMENT: 4% 9%.
- TYPE I, OR TYPE I/II CEMENT.
- STEEL REINFORCEMENT:

#3 DEFORMED VERTICAL BAR ( GR. 40) ASTM A-615.

#4 DEFORMED BAR HORIZONTAL HOOPS @ 12" O.C., (GR.60) ASTM A-615

- APPROXIMATE WEIGHT: 420 LBS/FT.
- ANCHOR BOLTS PROVIDE BY OTHERS.
- BOLT PATTERN PER LIGHT POLE MANUFACTURER SPECIFICATIONS.

| ENGINEERS REMARK : |
|--------------------|
|                    |
|                    |
|                    |

Conduit Size :

Conduit Location (as Required): 0,90,180,270 Degrees

Customer Acceptance (Signature)

Date

| NOTES:                      |                                     | EASTERN PRECAST COMPANY, INCORPORATED 2 COMMERCE DRIVE, BROOKFIELD, CT 06804 PHONE: (203) 775 - 0230 FAX: (203) 740 - 2059 WWW.EASTERNPRECAST.COM |                              |  |     |
|-----------------------------|-------------------------------------|---------------------------------------------------------------------------------------------------------------------------------------------------|------------------------------|--|-----|
|                             |                                     |                                                                                                                                                   | 24" CONCRETE LIGHT POLE BASE |  |     |
| MATERIAL:                   |                                     |                                                                                                                                                   | MODEL NO.                    |  |     |
| DOCUMENT APPROVED BY: DATE: | DWNG DATE : 02/12/2018  CHKD DATE : | TOLERANCE                                                                                                                                         | LOAD RATING                  |  |     |
|                             |                                     |                                                                                                                                                   | REVISION 1 - DATE            |  | REV |
|                             |                                     |                                                                                                                                                   | REVISION 2 - DATE            |  |     |