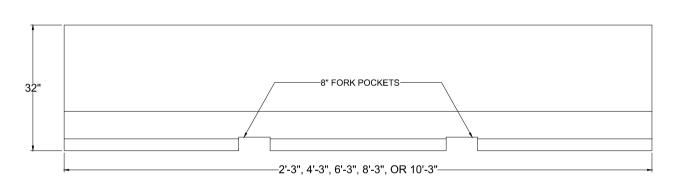

## PLAN

## **ELEVATION**

- · Fiber Mesh Reinforcement ASTM C-1116 @ a Rate of 4.0 lbs/cy
- · Approximate Weight: 400 LBS/LF
- · Cast-in Utility Anchors Where Needed, for Handling

| NOTES:    |                                     |           | EASTERN PRECAST COMPANY, INCORPORATED 2 COMMERCE DRIVE, BROOKFIELD, CT 06804 PHONE: (203) 775 - 0230 FAX: (203) 740 - 2059 WWW.EASTERNPRECAST.COM |     |     |
|-----------|-------------------------------------|-----------|---------------------------------------------------------------------------------------------------------------------------------------------------|-----|-----|
|           |                                     |           | DOUBLE FACE MEDIAN BARRIER                                                                                                                        |     |     |
| MATERIAL: |                                     |           | MODEL NO.                                                                                                                                         |     |     |
| BY: DATE: | DWNG DATE : 02/16/2019  CHKD DATE : | TOLERANCE | LOAD RATING                                                                                                                                       | N/A |     |
|           |                                     |           | REVISION 1 - DATE                                                                                                                                 |     | REV |
|           |                                     |           | REVISION 2 - DATE                                                                                                                                 |     |     |