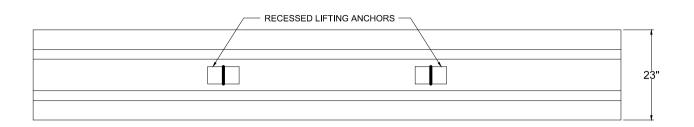

## PLAN

## **ELEVATION**

- · Fiber Mesh Reinforcement ASTM C-1116 @ a Rate of 4.0 lbs/cy
- · Approximate Weight: 400 LBS/LF
- · Cast-in Utility Anchors Where Needed, for Handling

| NOTES:    |                                     |           | EASTERN PRECAST COMPANY, INCORPORATED 2 COMMERCE DRIVE, BROOKFIELD, CT 06804 PHONE: (203) 775 - 0230 FAX: (203) 740 - 2059 WWW.EASTERNPRECAST.COM |     |     |
|-----------|-------------------------------------|-----------|---------------------------------------------------------------------------------------------------------------------------------------------------|-----|-----|
|           |                                     |           | DOUBLE FACE MEDIAN BARRIER                                                                                                                        |     |     |
| MATERIAL: |                                     |           | MODEL NO.                                                                                                                                         |     |     |
| BY: DATE: | DWNG DATE : 02/16/2019  CHKD DATE : | TOLERANCE | LOAD RATING                                                                                                                                       | N/A |     |
|           |                                     |           | REVISION 1 - DATE                                                                                                                                 |     | REV |
|           |                                     |           | REVISION 2 - DATE                                                                                                                                 |     |     |