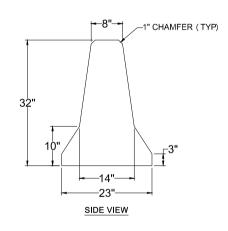

## **ELEVATION**

- · Fiber Mesh Reinforcement ASTM C-1116 @ a Rate of 4.0 lbs/cy
- · Approximate Weight: 400 LBS/LF
- · Cast-in Utility Anchors Where Needed, for Handling

| NOTES:    |                                     |           | EASTERN PRECAST COMPANY, INCORPORATED 2 COMMERCE DRIVE, BROOKFIELD, CT 06804 PHONE: (203) 775 - 0230 FAX: (203) 740 - 2059 WWW.EASTERNPRECAST.COM |     |     |
|-----------|-------------------------------------|-----------|---------------------------------------------------------------------------------------------------------------------------------------------------|-----|-----|
|           |                                     |           | DOUBLE FACE MEDIAN BARRIER                                                                                                                        |     |     |
| MATERIAL: |                                     |           | MODEL NO.                                                                                                                                         |     |     |
| BY: DATE: | DWNG DATE : 02/16/2019  CHKD DATE : | TOLERANCE | LOAD RATING                                                                                                                                       | N/A |     |
|           |                                     |           | REVISION 1 - DATE                                                                                                                                 |     | REV |
|           |                                     |           | REVISION 2 - DATE                                                                                                                                 |     |     |