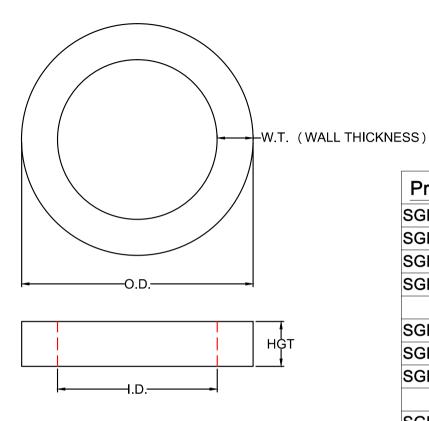

#4 Deformed Bar (Gr.60) ASTM A-615, or equal

- Meets HS-20 Wheel Load
- Fiber Mesh Reinforcement ASTM C-1116 @ a Rate of 4.0 lbs/cy
- · Cast-in Utility Anchors Where Needed, for Handling

| Product #   | I.D. | O.D. | HGT. | W.T. |
|-------------|------|------|------|------|
| SGR-03-2436 | 24"  | 36"  | 3"   | 6"   |
| SGR-04-2436 | 24"  | 36"  | 4"   | 6"   |
| SGR-06-2436 | 24"  | 36"  | 6"   | 6"   |
| SGR-12-2436 | 24"  | 36"  | 12"  | 6"   |
|             |      |      |      |      |
| SGR-03-2440 | 24"  | 40"  | 3"   | 8"   |
| SGR-04-2440 | 24"  | 40"  | 4"   | 8"   |
| SGR-06-2440 | 24"  | 40"  | 6"   | 8"   |
|             |      |      |      |      |
| SGR-04-3040 | 30"  | 40"  | 4"   | 5"   |
| SGR-06-3040 | 30"  | 40"  | 6"   | 5"   |

| NOTES: STACKABLE GRADE RING |                       | EASTERN PRECAST  COMPANY, INCORPORATED  2 COMMERCE DRIVE, BROOKFIELD, CT 06804 PHONE: (203) 775 - 0230 FAX: (203) 740 - 2059 WWW.EASTERNPRECAST.COM |                     |                   |  |     |
|-----------------------------|-----------------------|-----------------------------------------------------------------------------------------------------------------------------------------------------|---------------------|-------------------|--|-----|
|                             |                       |                                                                                                                                                     | CONCRETE GRADE RING |                   |  |     |
| MATERIAL:                   |                       |                                                                                                                                                     | MODEL NO.           | SGR               |  |     |
|                             | DWNG DATE: 11/13/2017 | TOLERANCE                                                                                                                                           | LOAD RATING         | H - 20            |  |     |
| BY: DATE:                   | DATE :                |                                                                                                                                                     |                     | REVISION 1 - DATE |  | REV |
|                             | CHKD DATE :           |                                                                                                                                                     | REVISION 2 - DATE   |                   |  |     |