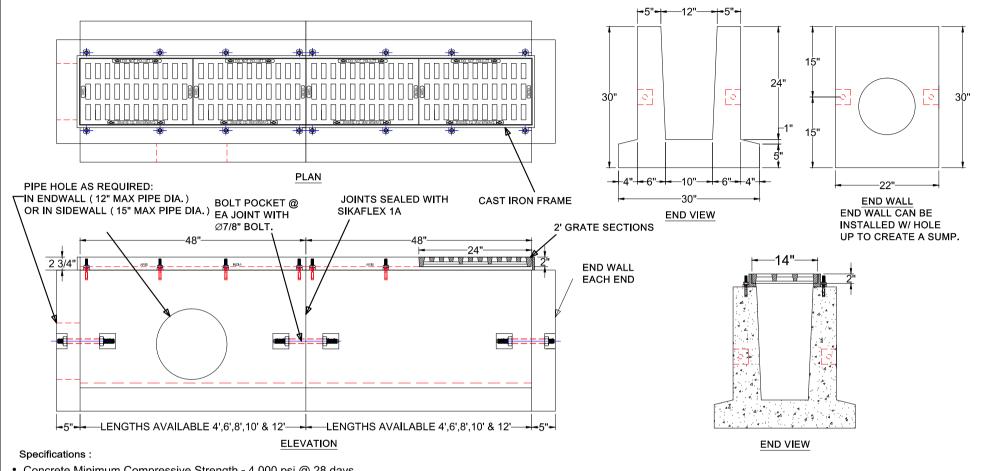

- Concrete Minimum Compressive Strength 4,000 psi @ 28 days
- Concrete Air Entrainment: 4% 9%
- Type I, or Type I/II Cement
- Steel Reinforcement :

Welded Wire Mesh 4" X 4" x W4/W4 ASTM-185, or equal #4 Deformed Bar (Gr.60) ASTM A-615, or equal

- Meets HS-20 Wheel Load
- Butt Joint Between Sections Sealed w/Sikaflex 1a
- Fiber Mesh Reinforcement ASTM C-1116 @ a Rate of 4.0 lbs/cy
- Appeoximate Weight:

Trench Section = 435 Lbs/LF Solid End Wall = 250 Lbs

- · Cast-in Utility Anchors Where Needed, for Handling
- Available with Manhole Boots, Conforming to ASTM C-923 Specification
- Cast Iron Frames & Cover/Grates Conform to ASTM A-48 Class 30B or 35B Speci

|   | NOTES :<br>WATER PASS AREA 86 SQ. INCH . ( PER TRENCH GRATE) |                                    |           | EASTERN PRECAST COMPANY . INCORPORATED 2 COMMERCE DRIVE, BROOKFID, CT 06804 PHONE: (203) 775 - 0230 FAX: (203) 740 - 2059 WWW.EASTERNPRECAST.COM |         |     |
|---|--------------------------------------------------------------|------------------------------------|-----------|--------------------------------------------------------------------------------------------------------------------------------------------------|---------|-----|
|   |                                                              |                                    |           |                                                                                                                                                  |         |     |
|   | MATERIAL:                                                    |                                    |           | MODEL NO.                                                                                                                                        | MTD4-12 |     |
| s | BY: DATE:                                                    | DWNG DATE : 11/06/2017 CHKD DATE : | TOLERANCE | LOAD RATING                                                                                                                                      | H - 20  |     |
|   |                                                              |                                    |           | REVISION 1 - DATE                                                                                                                                |         | REV |
|   |                                                              |                                    |           | REVISION 2 - DATE                                                                                                                                |         |     |