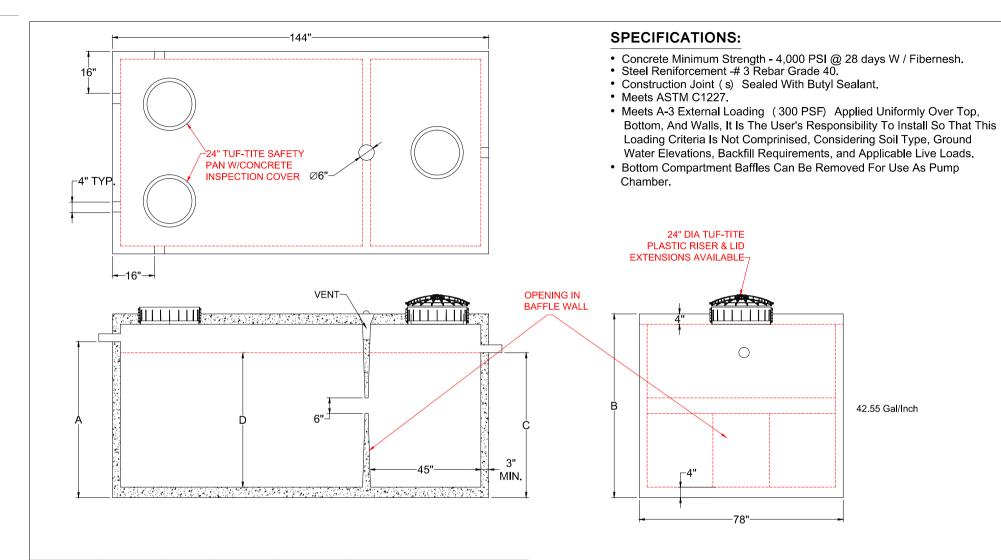

|             | Α          | В         | С           | D            |                                          |
|-------------|------------|-----------|-------------|--------------|------------------------------------------|
| Capacity    | Inlet Hgt. | O.A. Hgt. | Outlet Hgt. | Llquid Level | Max. Backfill Cover                      |
| 1500 Gallon | 43"        | 56"       | 40"         | 36"          | 36" (soil not to exceed 100 lbs/cu. Ft.) |
| 2000 Gallon | 55.5"      | 68"       | 52.5"       | 48"          | 36" (soil not to exceed 100 lbs/cu. Ft.) |
| 2500 Gallon | 67"        | 81"       | 64"         | 68"          | 36" (soil not to exceed 100 lbs/cu. Ft.) |
| 3000 Gallon | 79.5"      | 93"       | 76.5"       | 72"          | 36" (soil not to exceed 100 lbs/cu. Ft.) |
| 3500