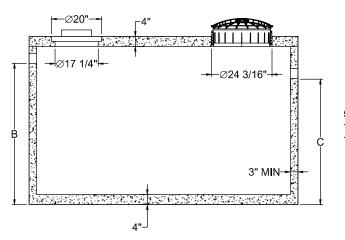

## **SPECIFICATIONS:**

1250 Gallon

120"

55"

52"

65"

60"

- . Concrete Minimum Strength 4,000 PSI @ 28 days W / Fibernesh. . Steel Reniforcement -# 3 Rebar Grade 40.
- · Construction Joint Sealed With Butyl Sealant.
- . Construction Joint On 1250 Is At Mid-Depth.
- · Meets A-3 External Loading (300 PSF) Applied Uniformly Over Top, Bottom, And Walls, It Is The User's Responsibility To Install So That This Loading Criteria Is Not Comprinised, Considering Soil Type, Ground Water Elevations, Backfill Requirements, and Applicable Live Loads.
- · Available With Complete Pump Package.

DWNG DATE: 03/05/2018

CHKD DATE:

REVISION 1 - DATE

500 = 15.1 Gal/Inch 1000 = 20.4 Gal/Inch

REV

1250 = 25.5 Gal/Inch

|   |             | Α            | В           | O            | D            | Е              | F   | G  |                                          | NOTES:            |                        | EASTERN PRECAST  COMPANY INCORPORATED                                                                             |              |  |
|---|-------------|--------------|-------------|--------------|--------------|----------------|-----|----|------------------------------------------|-------------------|------------------------|-------------------------------------------------------------------------------------------------------------------|--------------|--|
|   | Capacity    | O.A.<br>Lgth | Inl<br>Hgt. | Outl<br>Hgt. | O.A.<br>Hgt. | O.A.<br>Width. |     |    | Max. Backfill Cover                      |                   |                        | 2 COMMERCE DRIVE, BROOKFIELD, CT 06804<br>PHONE: (203) 775 - 0230 FAX: (203) 740 - 2059<br>WWW.EASTERNPRECAST.COM |              |  |
| - | 500 Gallon  | 90"          | 42.5"       | 39.5"        | 55"          | 49.5"          | 10" | 8" | 36" (soil not to exceed 100 lbs/cu. Ft.) |                   |                        | REGULAR DUTY PUMP CHAMBER                                                                                         |              |  |
|   |             |              |             |              |              |                |     |    |                                          | MATERIAL :        |                        | MODEL NO.                                                                                                         | PCREG5001250 |  |
|   | 1000 Gallon | 102"         | 53"         | 50"          | 63"          | 58"            | 21" | 9" | 36" (soil not to exceed 100 lbs/cu. Ft.) | DOCUMENT APPROVED | DWNG DATE : 02/05/2019 | LOAD RATING                                                                                                       | NON-TRAFFIC  |  |