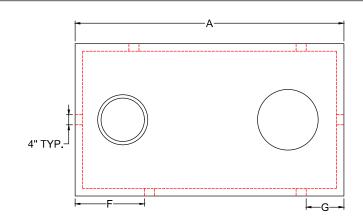

## **SPECIFICATIONS:**

1250 Gallon

120"

55"

52"

65"

60"

- . Concrete Minimum Strength 4,000 PSI @ 28 days W / Fibernesh. . Steel Reniforcement -# 3 Rebar Grade 40.
- · Construction Joint Sealed With Butyl Sealant.
- . Construction Joint On 1250 Is At Mid-Depth.
- · Meets A-3 External Loading (300 PSF) Applied Uniformly Over Top, Bottom, And Walls, It Is The User's Responsibility To Install So That This Loading Criteria Is Not Comprinised, Considering Soil Type, Ground Water Elevations, Backfill Requirements, and Applicable Live Loads.
- · Available With Complete Pump Package.

DWNG DATE: 03/05/2018

CHKD DATE:

REVISION 1 - DATE

500 = 15.1 Gal/Inch 1000 = 20.4 Gal/Inch

REV

1250 = 25.5 Gal/Inch

|   |             | Α            | В           | O            | D            | Е              | F   | G  |                                          | NOTES:            |                        | EASTERN PRECAST  COMPANY INCORPORATED                                                                             |              |  |
|---|-------------|--------------|-------------|--------------|--------------|----------------|-----|----|------------------------------------------|-------------------|------------------------|-------------------------------------------------------------------------------------------------------------------|--------------|--|
|   | Capacity    | O.A.<br>Lgth | Inl<br>Hgt. | Outl<br>Hgt. | O.A.<br>Hgt. | O.A.<br>Width. |     |    | Max. Backfill Cover                      |                   |                        | 2 COMMERCE DRIVE, BROOKFIELD, CT 06804<br>PHONE: (203) 775 - 0230 FAX: (203) 740 - 2059<br>WWW.EASTERNPRECAST.COM |              |  |
| - | 500 Gallon  | 90"          | 42.5"       | 39.5"        | 55"          | 49.5"          | 10" | 8" | 36" (soil not to exceed 100 lbs/cu. Ft.) |                   |                        | REGULAR DUTY PUMP CHAMBER                                                                                         |              |  |
|   |             |              |             |              |              |                |     |    |                                          | MATERIAL :        |                        | MODEL NO.                                                                                                         | PCREG5001250 |  |
|   | 1000 Gallon | 102"         | 53"         | 50"          | 63"          | 58"            | 21" | 9" | 36" (soil not to exceed 100 lbs/cu. Ft.) | DOCUMENT APPROVED | DWNG DATE : 02/05/2019 | LOAD RATING                                                                                                       | NON-TRAFFIC  |  |