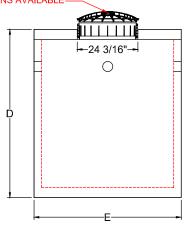

DWNG DATE: 03/05/2018

CHKD DATE:

REVISION 1 - DATE

500 = 15.1 Gal/Inch 1000 = 20.4 Gal/Inch

REV

1250 = 25.5 Gal/Inch

|   |             | Α            | В           | O            | D            | Е              | F   | G  |                                          | NOTES:            |                        | EASTERN PRECAST  COMPANY INCORPORATED                                                                             |              |  |
|---|-------------|--------------|-------------|--------------|--------------|----------------|-----|----|------------------------------------------|-------------------|------------------------|-------------------------------------------------------------------------------------------------------------------|--------------|--|
|   | Capacity    | O.A.<br>Lgth | Inl<br>Hgt. | Outl<br>Hgt. | O.A.<br>Hgt. | O.A.<br>Width. |     |    | Max. Backfill Cover                      |                   |                        | 2 COMMERCE DRIVE, BROOKFIELD, CT 06804<br>PHONE: (203) 775 - 0230 FAX: (203) 740 - 2059<br>WWW.EASTERNPRECAST.COM |              |  |
| - | 500 Gallon  | 90"          | 42.5"       | 39.5"        | 55"          | 49.5"          | 10" | 8" | 36" (soil not to exceed 100 lbs/cu. Ft.) |                   |                        | REGULAR DUTY PUMP CHAMBER                                                                                         |              |  |
|   |             |              |             |              |              |                |     |    |                                          | MATERIAL :        |                        | MODEL NO.                                                                                                         | PCREG5001250 |  |
|   | 1000 Gallon | 102"         | 53"         | 50"          | 63"          | 58"            | 21" | 9" | 36" (soil not to exceed 100 lbs/cu. Ft.) | DOCUMENT APPROVED | DWNG DATE : 02/05/2019 | LOAD RATING                                                                                                       | NON-TRAFFIC  |  |