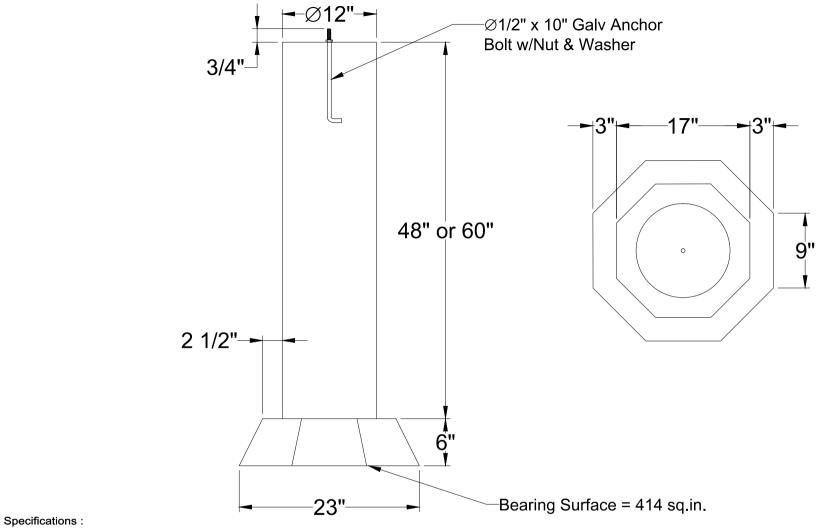

- Concrete Minimum Compressive Strength 4,000 psi @ 28 days
- Concrete Air Entrainment: 4% 9%
- Type I, or Type I/II Cement
- Steel Reinforcement :
  - #3 Deformed Bar (Gr.40) ASTM A-615, Hoops @ 12" o.c.
- Fiber Mesh Reinforcement ASTM C-1116 @ a Rate of 4.0 lbs/cy
- Approximate Assembled Weight :
  - 4' Footing = 600 Lbs
  - 5' Footing = 720 Lbs

| NOTES:                         |                                    |           | EASTERN PRECAST  COMPANY, INCORPORATED  2 COMMERCE DRIVE, BROOKFIELD, CT 06804  PHONE: (203) 775 - 0230 FAX: (203) 740 - 2059  WWW.EASTERNPRECAST.COM |           |     |
|--------------------------------|------------------------------------|-----------|-------------------------------------------------------------------------------------------------------------------------------------------------------|-----------|-----|
|                                |                                    |           | PRECAST DECK FOOTING                                                                                                                                  |           |     |
| MATERIAL:                      |                                    |           | MODEL NO.                                                                                                                                             |           |     |
| DOCUMENT APPROVED<br>BY: DATE: | DWNG DATE : 06/15/2018 CHKD DATE : | TOLERANCE | LOAD BEARING                                                                                                                                          | 7000 lbs. |     |
|                                |                                    |           | REVISION 1 - DATE                                                                                                                                     |           | REV |
|                                |                                    |           | REVISION 2 - DATE                                                                                                                                     |           |     |